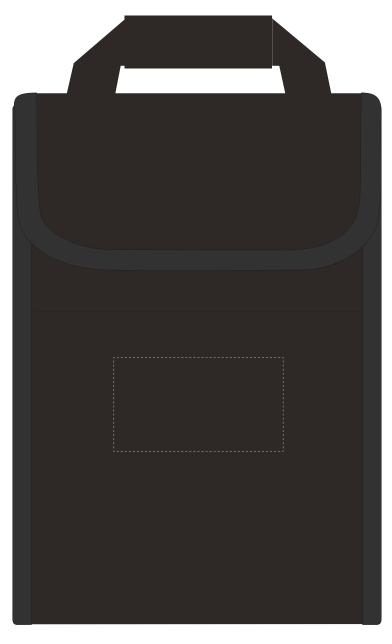

Product and Artwork Proof

LAWSON

Your Ref: Quantity: Product Code: QB0012
Our Ref: Version: 1 Product Colour: BLACK

- The dashed line is to demonstrate print area and will not appear on your printed item
  - 1. Your order will not go in to print and production time cannot be confirmed, unless artwork has been approved via the online system.
  - 2. Once printed, artwork cannot be amended, mistakes must be rectified at visual stage.
  - 3. Claims for faulty goods will be honoured, only if the goods are returned to us. We will not issue credits/refunds for items that have been distributed. Please ensure that goods are satisfactory before distribution
  - 4. We are not responsible for delays during transit.

| ARTWORK SCALE 100%               |  |
|----------------------------------|--|
|                                  |  |
| Max embroidery area: 90mm x 50mm |  |
|                                  |  |
|                                  |  |
| ,                                |  |
|                                  |  |
|                                  |  |
| i i                              |  |
| I I                              |  |
| I I                              |  |
|                                  |  |
|                                  |  |
| i i                              |  |
| I I                              |  |
| I I                              |  |
|                                  |  |
|                                  |  |
| i i                              |  |
| I I                              |  |
| I I                              |  |
|                                  |  |
|                                  |  |
| i i                              |  |
| I I                              |  |
| I I                              |  |
|                                  |  |
|                                  |  |
|                                  |  |
|                                  |  |